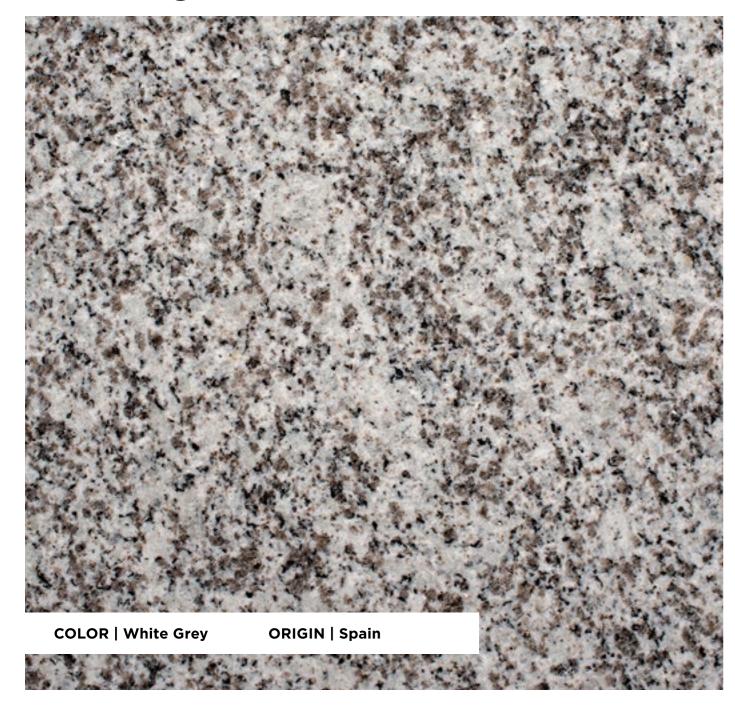

# **Gris Parga**

#### **FINISHES**

Honed / Polished / Leather / Aged / Flamed / Shot-blasted / Sawn

#### **APPLICATIONS**

Countertops / Interior Wall / Interior Flooring / Exterior Cladding / Exterior Flooring

#### **TECHNICAL INFORMATION**

Specific weight Compressive strength Flexural strength Water absorption

2,620 Kg/m³ 164 MPa 11.5 MPa 0.2%