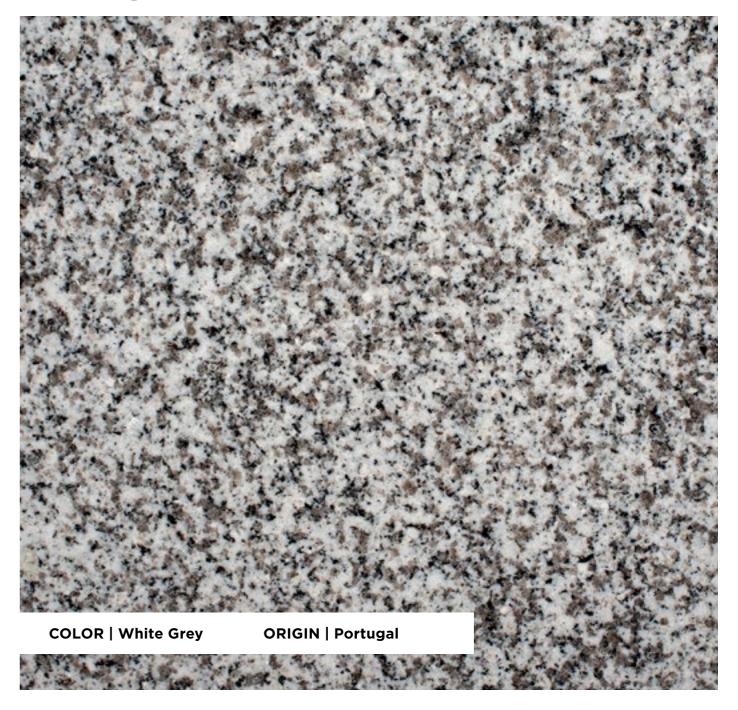

# Blanquino

#### **FINISHES**

Honed / Polished / Leather / Aged / Flamed / Shot-blasted / Sawn

#### **APPLICATIONS**

Countertops / Interior Wall / Interior Flooring / Exterior Cladding / Exterior Flooring

#### **TECHNICAL INFORMATION**

Specific weight Compressive strength Flexural strength Water absorption 2,620 Kg/m³ 158 MPa 14.4 MPa 0.3%