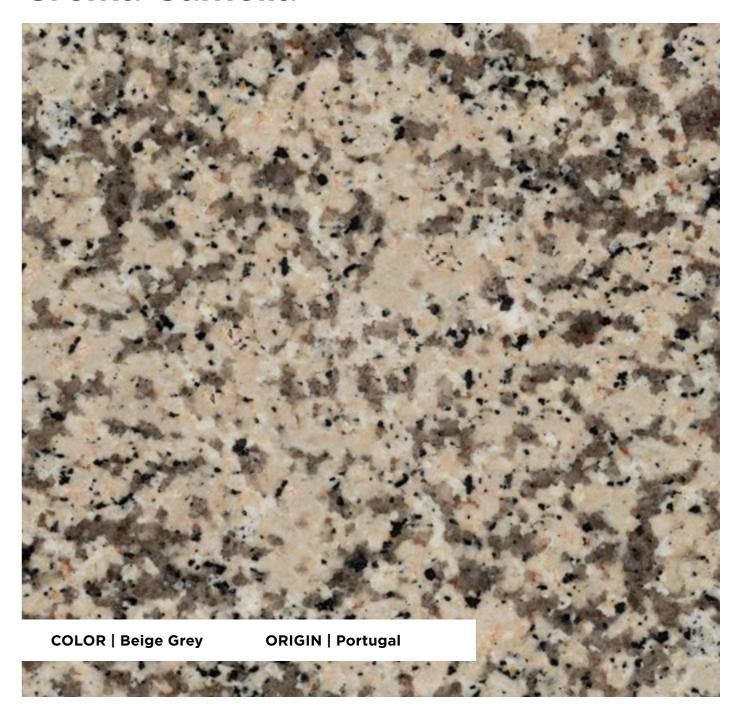

# **Gris Alcántara**

#### **FINISHES**

Honed / Polished / Leather / Aged / Flamed / Shot-blasted / Sawn

#### **APPLICATIONS**

Countertops / Interior Wall / Interior Flooring / Exterior Cladding / Exterior Flooring

#### **TECHNICAL INFORMATION**

Specific weight Compressive strength Flexural strength Water absorption

2,660 Kg/m³ 165 MPa 15,7 MPa 0.3%