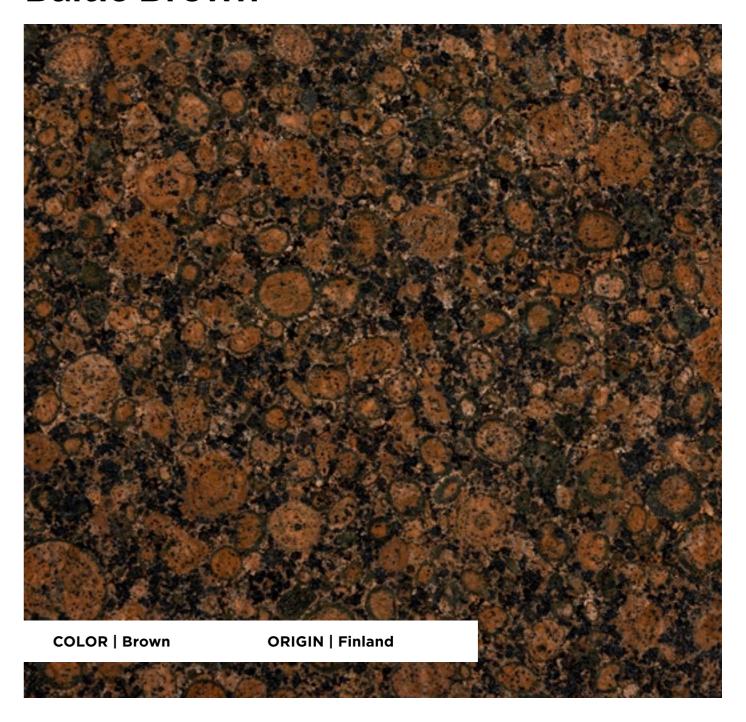

# **Baltic Brown**

#### **FINISHES**

Honed / Polished / Leather / Aged / Flamed / Shot-blasted / Sawn

#### **APPLICATIONS**

Countertops / Interior Wall / Interior Flooring / Exterior Cladding / Exterior Flooring

#### **TECHNICAL INFORMATION**

Specific weight Compressive strength Flexural strength Water absorption 2,680 Kg/m³ 162 MPa 10.1 MPa 0.1%