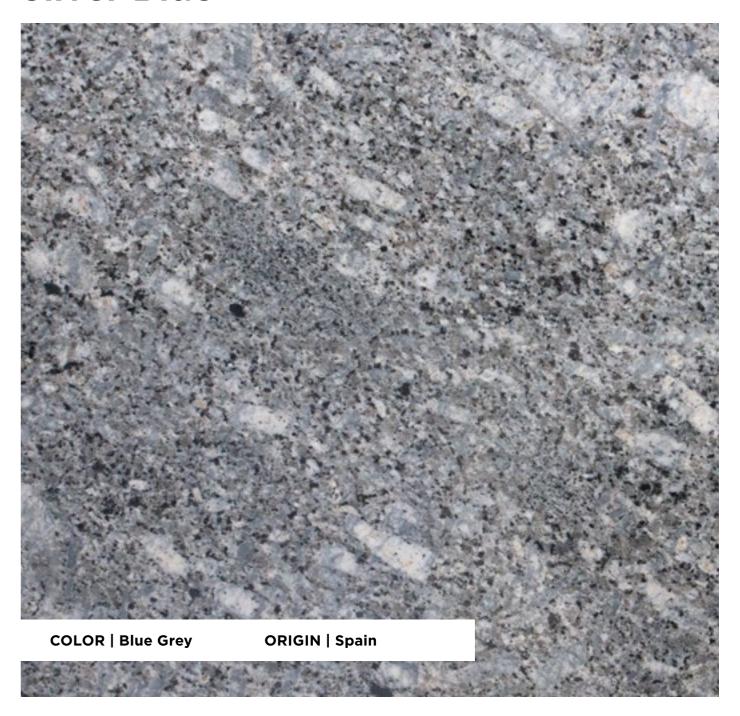

# **Silver Blue**

#### **FINISHES**

Honed / Polished / Leather / Aged / Flamed / Shot-blasted / Sawn

#### **APPLICATIONS**

Countertops / Interior Wall / Interior Flooring / Exterior Cladding / Exterior Flooring

#### **TECHNICAL INFORMATION**

Specific weight Compressive strength Flexural strength Water absorption 2,660 Kg/m³ 157 MPa 14.9 MPa 0.2%