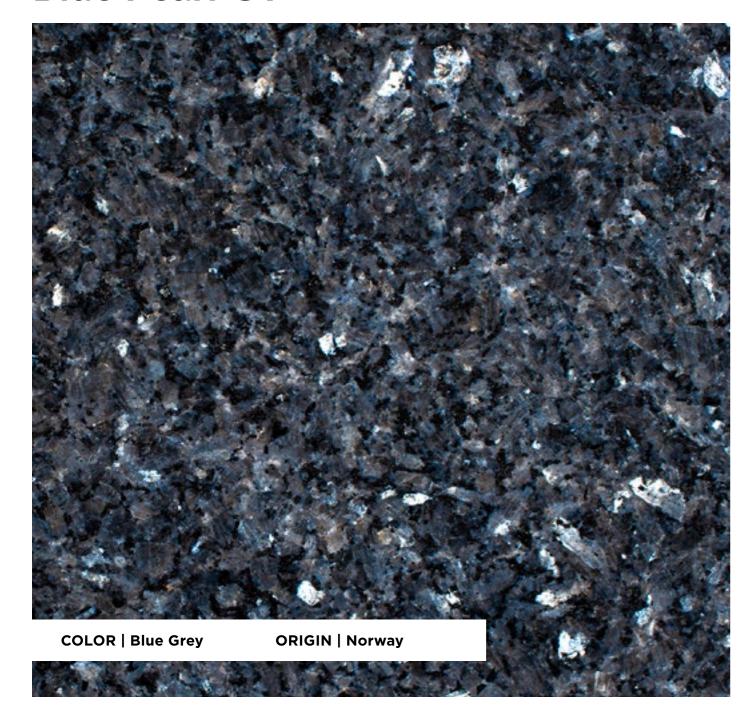

## **Blue Pearl GT**

#### **FINISHES**

Honed / Polished / Leather / Aged / Flamed / Shot-blasted / Sawn

#### **APPLICATIONS**

Countertops / Interior Wall / Interior Flooring / Exterior Cladding / Exterior Flooring

#### **TECHNICAL INFORMATION**

Specific weight Compressive strength Flexural strength Water absorption 2,730 Kg/m³ 251.8 MPa 14.9 MPa 0.3%