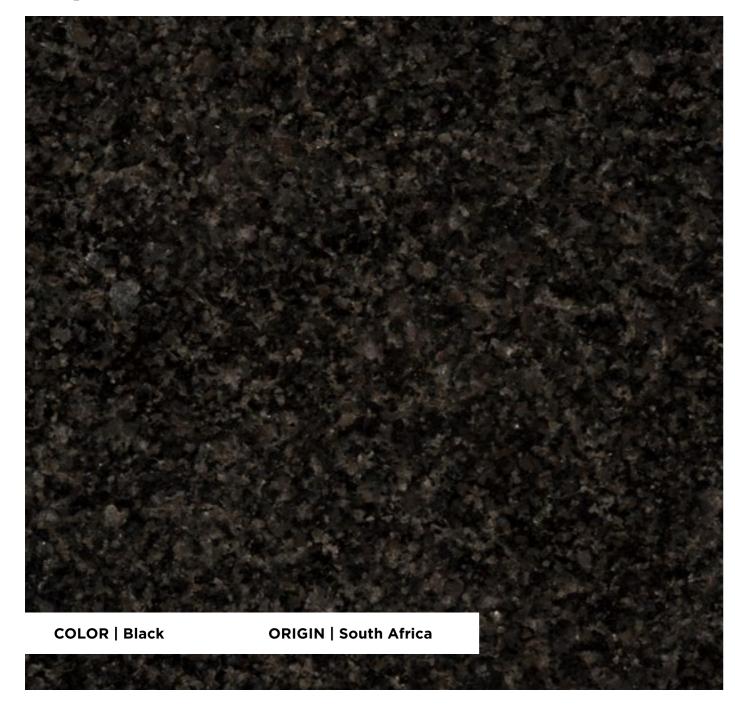

# **Impala Black**

#### **FINISHES**

Honed / Polished / Leather / Aged / Flamed / Shot-blasted / Sawn

#### **APPLICATIONS**

Countertops / Interior Wall / Interior Flooring / Exterior Cladding / Exterior Flooring

#### **TECHNICAL INFORMATION**

Specific weight Compressive strength Flexural strength Water absorption 2,940 Kg/m³ 240 MPa 22 MPa 0.13%