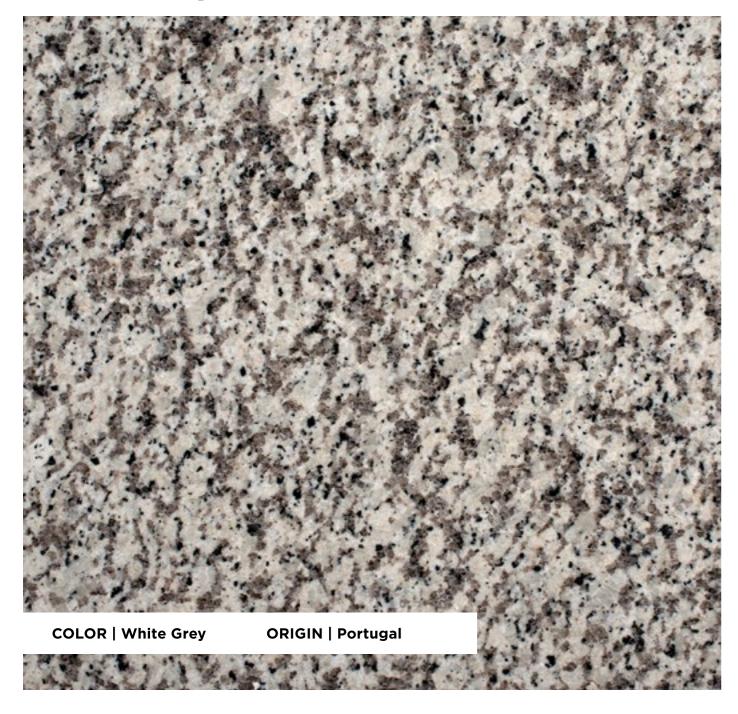

# **Blanco Alpes**

#### **FINISHES**

Honed / Polished / Leather / Aged / Flamed / Shot-blasted / Sawn

#### **APPLICATIONS**

Countertops / Interior Wall / Interior Flooring / Exterior Cladding / Exterior Flooring

#### **TECHNICAL INFORMATION**

Specific weight Compressive strength Flexural strength Water absorption 2,610 Kg/m³ 147 MPa 10.4 MPa 0.3%