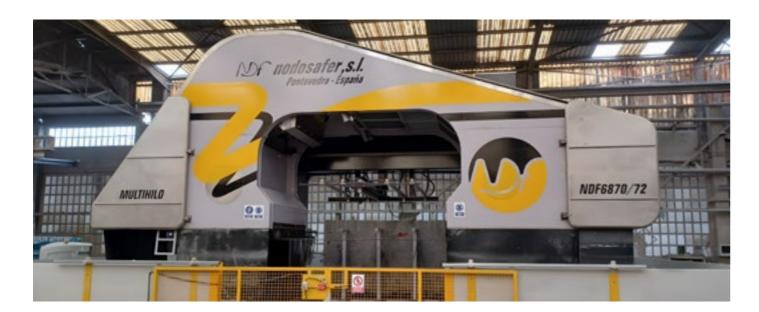

RAMILO, founded in 1928 in Vigo (Spain), is the production site of CUPA STONE and specializes in the transformation of granite blocks into slabs. We are pioneers in the exploitation and the expansion of national granites, collaborating with known architects on big international projects in cities such as New York, London, Paris, Singapore, and Tokyo. Over the last decade, Ramilo has been constantly working to improve its processes, incorporating new innovative machinery into its facilities, with the aim of always offering its customers the most advanced technologies and materials of the highest quality.