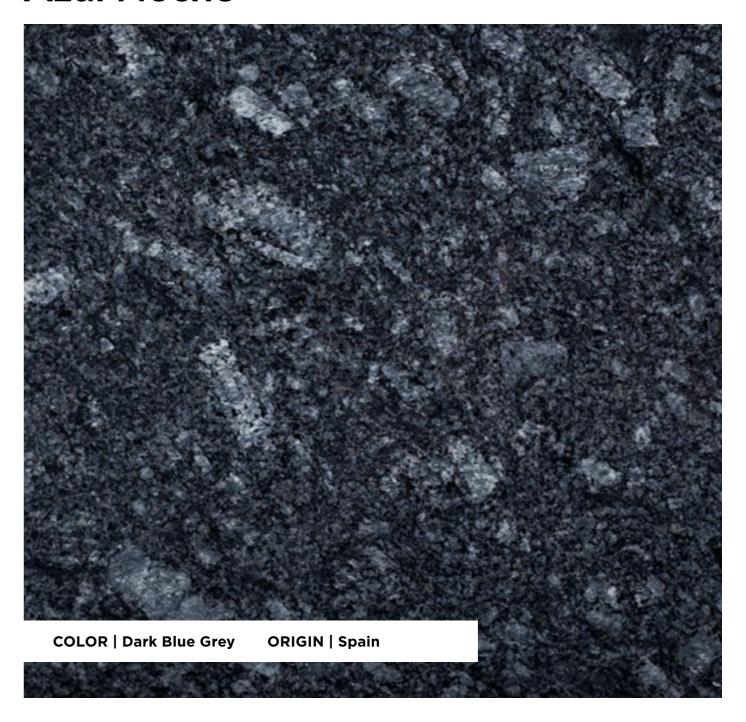

# **Azul Noche**

#### **FINISHES**

Honed / Polished / Leather / Aged / Flamed / Shot-blasted / Sawn

#### **APPLICATIONS**

Countertops / Interior Wall / Interior Flooring / Exterior Cladding / Exterior Flooring

#### **TECHNICAL INFORMATION**

Specific weight Compressive strength Flexural strength Water absorption 2,750 Kg/m³ 141 MPa 14.9 MPa 0.2%