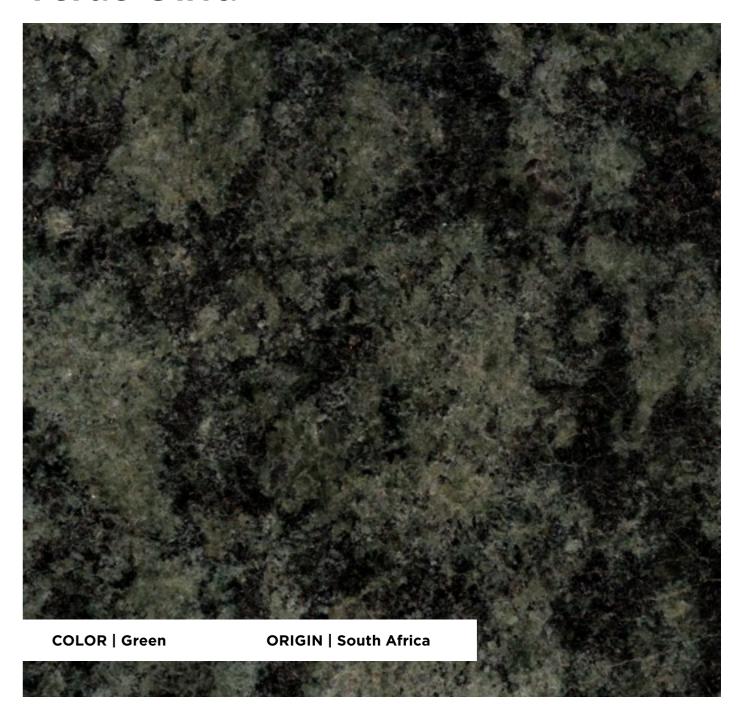

## **Verde Oliva**

#### **FINISHES**

24

Honed / Polished / Leather / Aged / Flamed / Shot-blasted / Sawn

#### **APPLICATIONS**

Countertops / Interior Wall / Interior Flooring / Exterior Cladding / Exterior Flooring

#### **TECHNICAL INFORMATION**

Specific weight Compressive strength Flexural strength Water absorption 2,646 Kg/m³ 128 MPa 10.2 MPa 0.14%

25