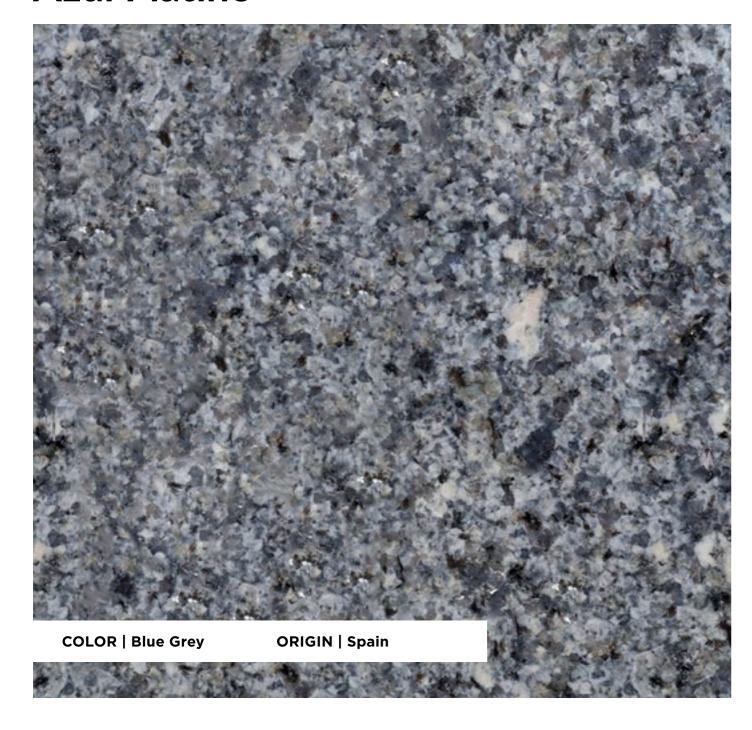

## **Azul Platino**

#### **FINISHES**

Honed / Polished / Leather / Aged / Flamed / Shot-blasted / Sawn

#### **APPLICATIONS**

Countertops / Interior Wall / Interior Flooring / Exterior Cladding / Exterior Flooring

#### **TECHNICAL INFORMATION**

Specific weight Compressive strength Flexural strength Water absorption 2,640 Kg/m³ 139 MPa 14.1 MPa 0.2%