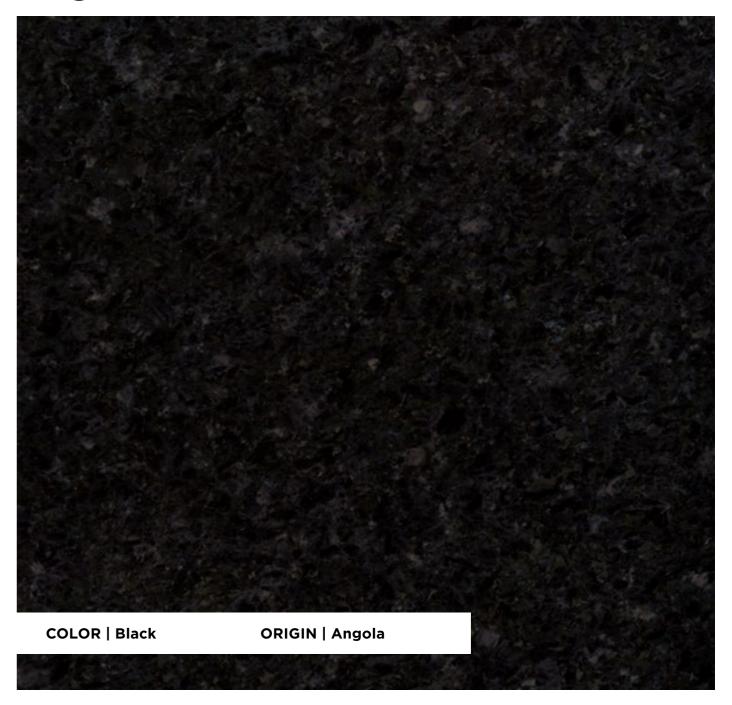

# **Angola Black**

#### **FINISHES**

28

Honed / Polished / Leather / Aged / Flamed / Shot-blasted / Sawn

#### **APPLICATIONS**

Countertops / Interior Wall / Interior Flooring / Exterior Cladding / Exterior Flooring

#### **TECHNICAL INFORMATION**

Specific weight Compressive strength Flexural strength Water absorption 2,830 Kg/m³ 168 MPa 11.2 MPa 0.1%