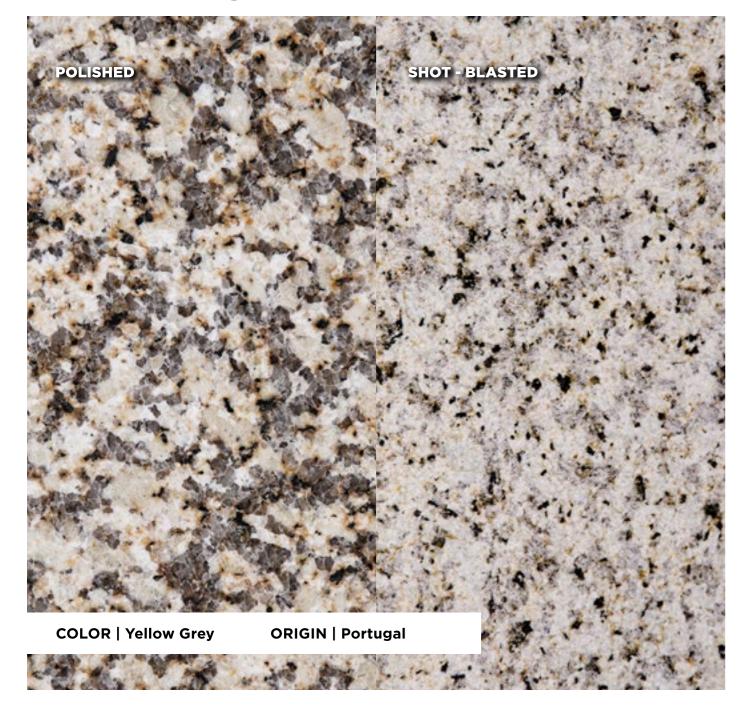

# **Amarillo Alpes**

#### **FINISHES**

Honed / Polished / Leather / Shot-blasted / Sawn

127 MPa

#### **APPLICATIONS**

2,300 Kg/m<sup>3</sup>

Countertops / Interior Wall / Interior Flooring / Exterior Cladding / Exterior Flooring

#### **TECHNICAL INFORMATION**

Specific weight Compressive strength Flexural strength Water absorption

12 MPa

0.3%