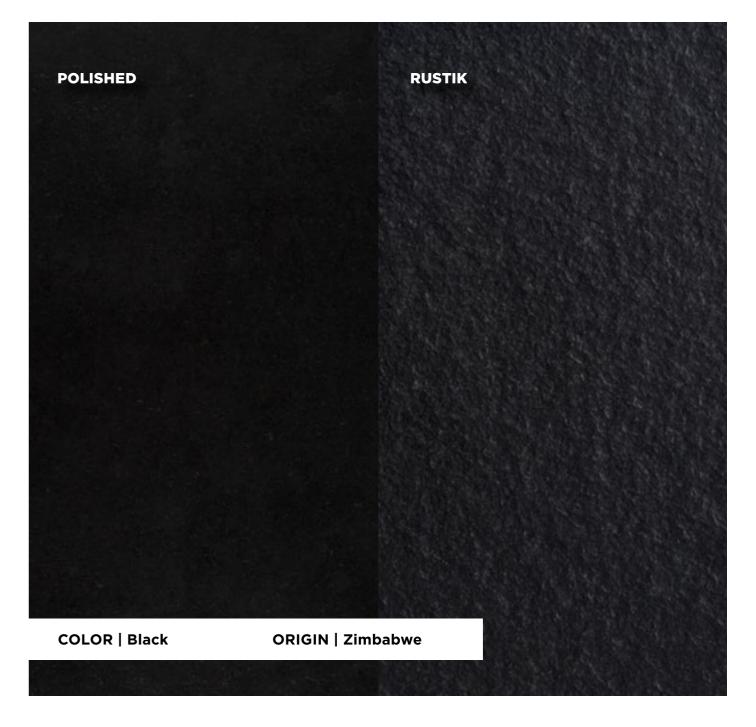

# **Zimbabwe Black**

#### **FINISHES**

Honed / Polished / Leather / Aged / Flamed / Shot-blasted / Sawn

#### **APPLICATIONS**

Countertops / Interior Wall / Interior Flooring / Exterior Flooring

#### **TECHNICAL INFORMATION**

Specific weight Compressive strength Flexural strength Water absorption 3,066 Kg/m³ 270-287 MPa 31 MPa 0.13%