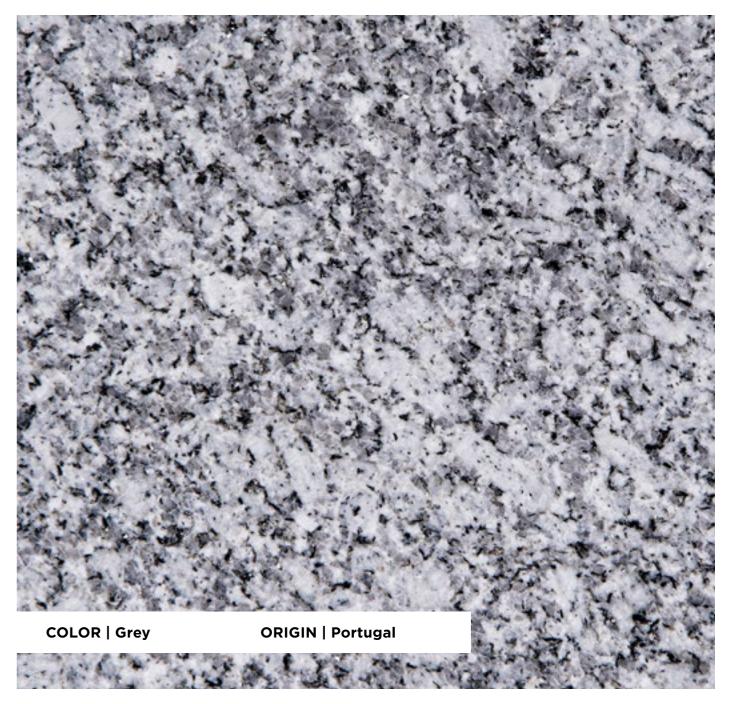

# **Gris Parga**

#### **FINISHES**

Honed / Polished / Leather / Aged / Flamed / Shot-blasted / Sawn

#### **APPLICATIONS**

Countertops / Interior Wall / Interior Flooring / Exterior Cladding / Exterior Flooring

#### **TECHNICAL INFORMATION**

Specific weight Compressive strength Flexural strength Water absorption

2,620 Kg/m³ 164 MPa 11.5 MPa 0.2%