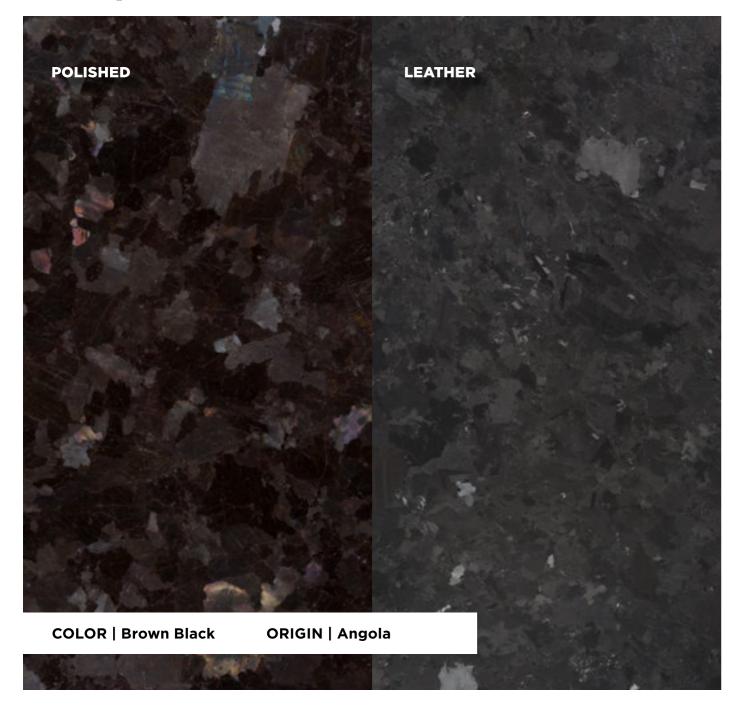

# **Angola Black**

#### **FINISHES**

28

Honed / Polished / Leather / Aged / Flamed / Shot-blasted / Sawn

#### **APPLICATIONS**

Countertops / Interior Wall / Interior Flooring / Exterior Cladding / Exterior Flooring

#### **TECHNICAL INFORMATION**

Specific weight Compressive strength Flexural strength Water absorption 2,830 Kg/m³ 168 MPa 11.2 MPa 0.1%