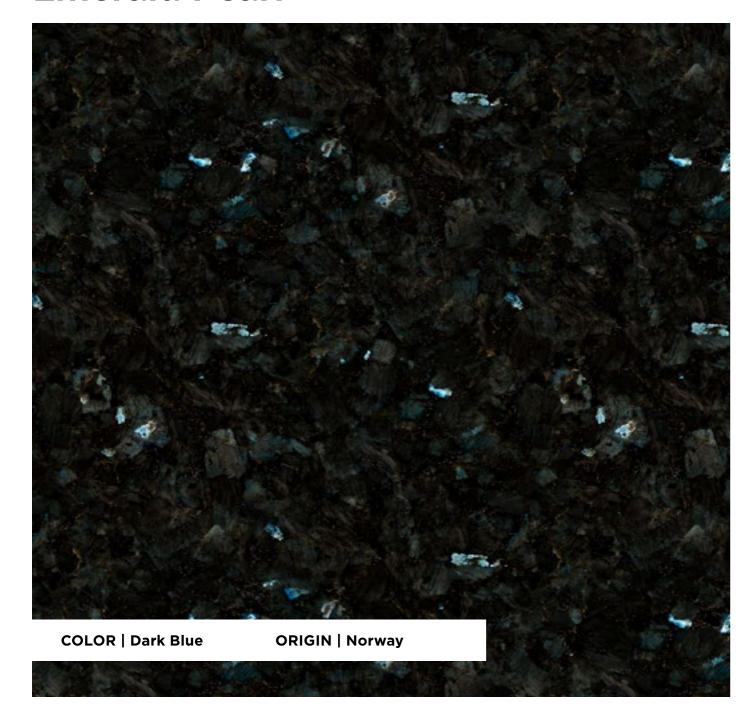

# **Azul Noche**

#### **FINISHES**

Honed / Polished / Leather / Aged / Flamed / Shot-blasted / Sawn

#### **APPLICATIONS**

Countertops / Interior Wall / Interior Flooring / Exterior Cladding / Exterior Flooring

#### **TECHNICAL INFORMATION**

Specific weight Compressive strength Flexural strength Water absorption 2,750 Kg/m³ 141 MPa 14.9 MPa 0.2%