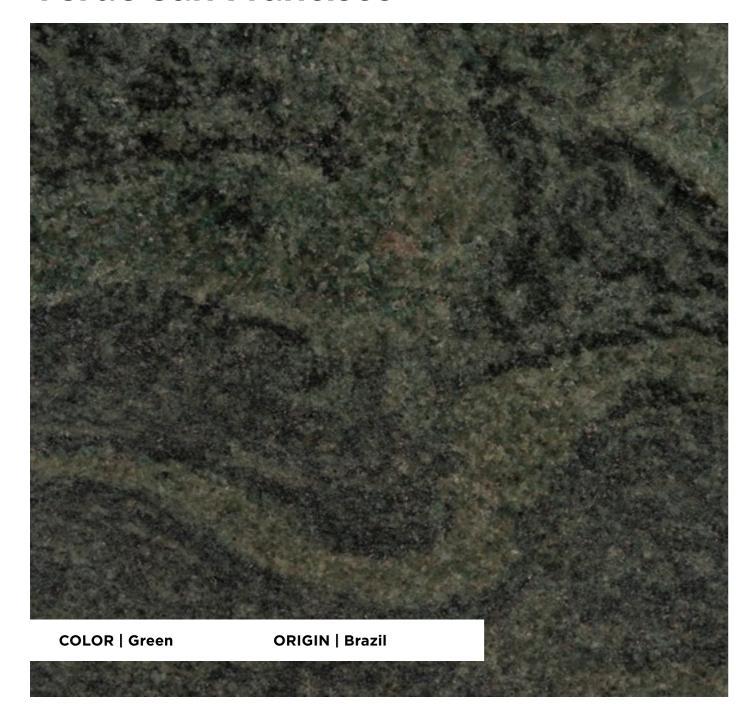

# **Verde San Francisco**

#### **FINISHES**

Honed / Polished / Leather / Aged / Flamed / Shot-blasted / Sawn

#### **APPLICATIONS**

Countertops / Interior Wall / Interior Flooring / Exterior Cladding / Exterior Flooring

#### **TECHNICAL INFORMATION**

Specific weight Compressive strength Flexural strength Water absorption 2,660 Kg/m³ 145 MPa 15.9 MPa 0.19%