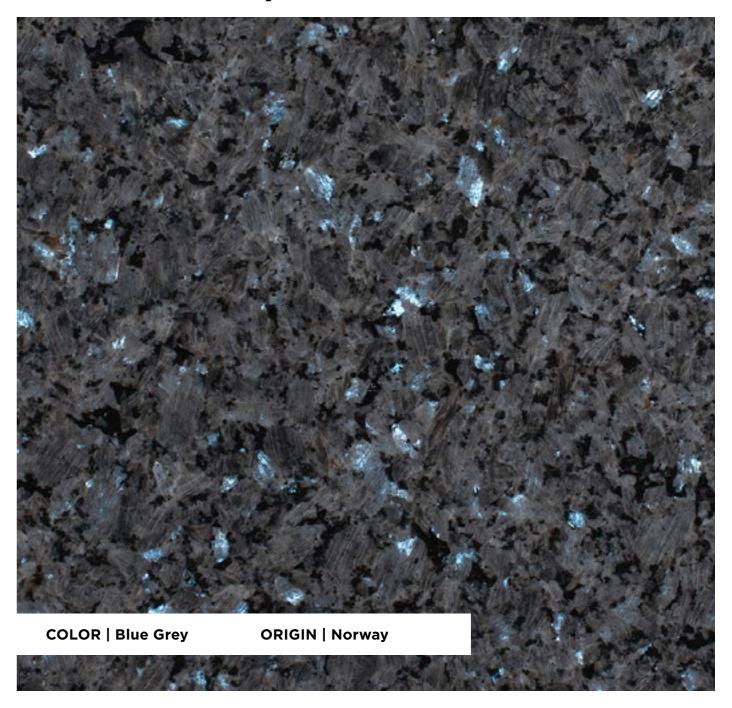

# **Blue Pearl Royal**

#### **FINISHES**

Honed / Polished / Leather / Aged / Flamed / Shot-blasted / Sawn

#### **APPLICATIONS**

Countertops / Interior Wall / Interior Flooring / Exterior Cladding / Exterior Flooring

#### **TECHNICAL INFORMATION**

Specific weight Compressive strength Flexural strength Water absorption 2,771 Kg/m³ 264 MPa 14.6 MPa 0.3%