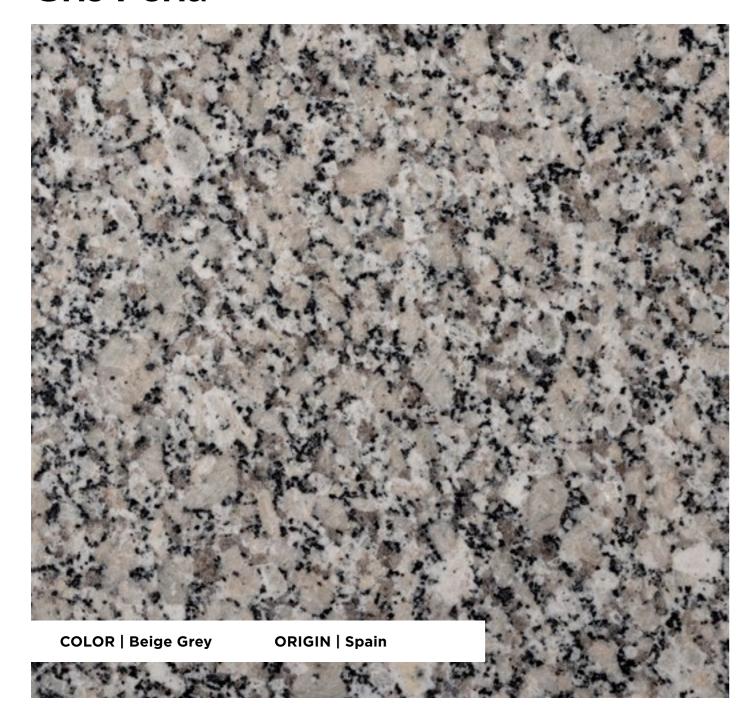

# **Pedras Salgadas**

#### **FINISHES**

Honed / Polished / Leather / Aged / Flamed / Shot-blasted / Sawn

#### **APPLICATIONS**

Countertops / Interior Wall / Interior Flooring / Exterior Cladding / Exterior Flooring

#### **TECHNICAL INFORMATION**

Specific weight Compressive strength Flexural strength Water absorption

2,618 Kg/m³ 101.57 MPa 16.68 MPa 0.21%