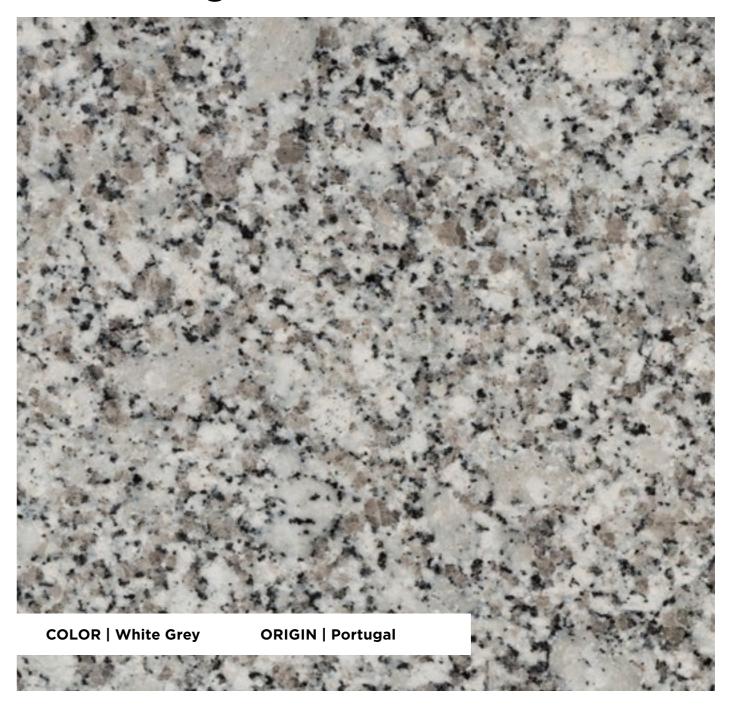

# **Pedras Salgadas**

#### **FINISHES**

Honed / Polished / Leather / Aged / Flamed / Shot-blasted / Sawn

#### **APPLICATIONS**

Countertops / Interior Wall / Interior Flooring / Exterior Cladding / Exterior Flooring

#### **TECHNICAL INFORMATION**

Specific weight Compressive strength Flexural strength Water absorption

2,618 Kg/m³ 101.57 MPa 16.68 MPa 0.21%