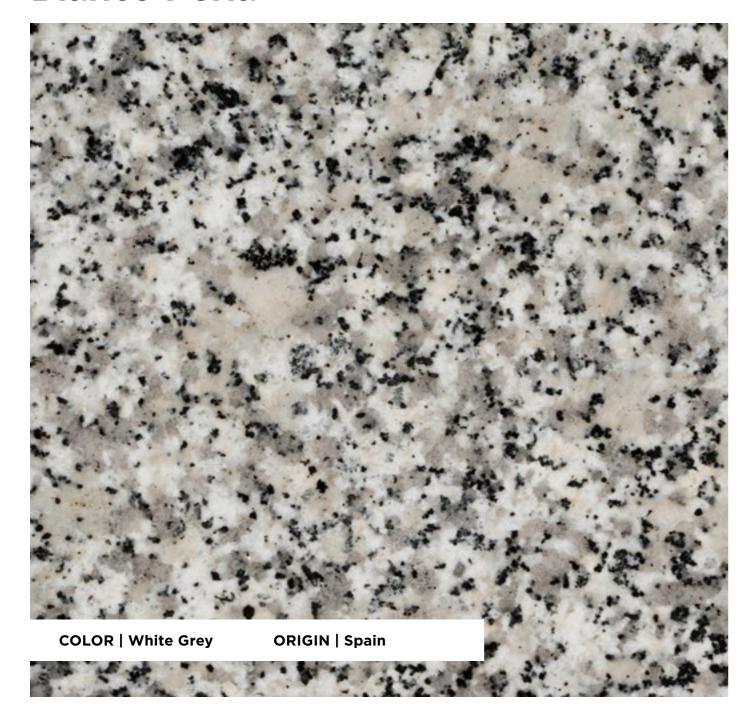

# **Blanco Alpes**

#### **FINISHES**

Honed / Polished / Leather / Aged / Flamed / Shot-blasted / Sawn

#### **APPLICATIONS**

Countertops / Interior Wall / Interior Flooring / Exterior Cladding / Exterior Flooring

#### **TECHNICAL INFORMATION**

Specific weight Compressive strength Flexural strength Water absorption 2,610 Kg/m³ 147 MPa 10.4 MPa 0.3%