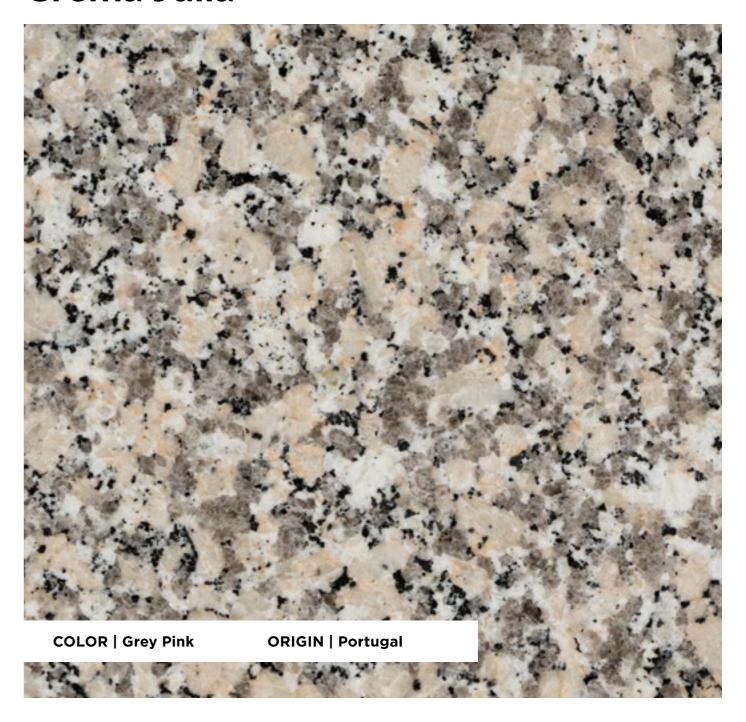

## Crema Julia

#### **FINISHES**

Honed / Polished / Leather / Aged / Flamed / Shot-blasted / Sawn

#### **APPLICATIONS**

Countertops / Interior Wall / Interior Flooring / Exterior Cladding / Exterior Flooring

#### **TECHNICAL INFORMATION**

Specific weight Compressive strength Flexural strength Water absorption 2,650 Kg/m³ 150 MPa 12.8 MPa 0.3%