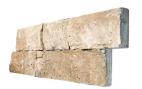

+ NON-COMBUSTIBLE Fire spread restricted.

| FORMATS AND PACKING |                    |                    |                   |                      |       |               |                   |           |  |
|---------------------|--------------------|--------------------|-------------------|----------------------|-------|---------------|-------------------|-----------|--|
| REF.                | DESCRIPTION        | DIMENSIONS<br>(CM) | THICKNESS<br>(CM) | WEIGHT<br>PANEL (KG) | KG/M² | M²/<br>PALLET | PIECES/<br>PALLET | KG/PALLET |  |
| 2000053546          | STONEPANEL SABBIA  | 60x20              | 4                 | 9,23                 | 83,92 | 11,00         | 100               | 923       |  |
| 2000053547          | LONG CORNER PIECE  | 60x20              | 4                 | 9,23                 | -     | -             | 100               | 923       |  |
| 2000053548          | SHORT CORNER PIECE | 30x20              | 4                 | 4,62                 | -     | _             | 200               | 923       |  |