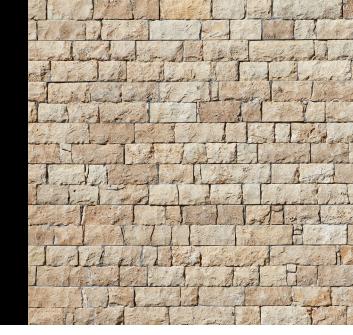

## SABBIA

Cream coloured travertine with golden and earth tones. Panel with a contemporary aesthetic and natural finish. Simply the brightest STONEPANEL $^{\text{TM}}$ .

+ TIME-SAVING Faster delivery times.