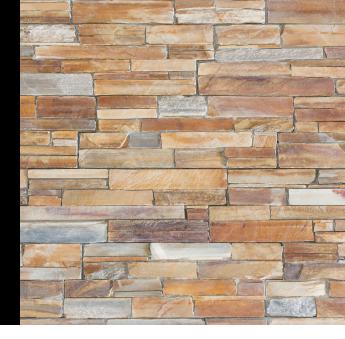

## DORÉ

Golden quartzite with brown and grey tones, that creates an elegant and bright look for modern and rustic projects.

+ TIME-SAVING Faster delivery times.

**+ SUSTAINABLE** Low environmental impact by reducing transportation emissions.

implemented in all of our panels to monitorize manufacturing processes.

+ AESTHETIC Handmade in "S" shape to avoid visible joints. Each piece is unique.

+ NON-COMBUSTIBLE Fire spread restricted.

| FORMATS AND PACKING |                    |                    |                   |                      |       |               |                   |           |
|---------------------|--------------------|--------------------|-------------------|----------------------|-------|---------------|-------------------|-----------|
| REF.                | DESCRIPTION        | DIMENSIONS<br>(CM) | THICKNESS<br>(CM) | WEIGHT<br>PANEL (KG) | KG/M² | M²/<br>PALLET | PIECES/<br>PALLET | KG/PALLET |
| 2000053543          | STONEPANEL DORÉ    | 60x20              | 4                 | 10                   | 90,91 | 11,00         | 100               | 1000      |
| 2000053544          | LONG CORNER PIECE  | 60x20              | 4                 | 10                   | 90,91 | 11,00         | 100               | 1000      |
| 2000053545          | SHORT CORNER PIECE | 30x20              | 4                 | 5                    | 90,91 | 11,00         | 200               | 1000      |