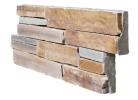

## DORÉ

Golden quartzite with brown and grey tones, that creates an elegant and bright look for modern and rustic projects.

+ TIME-SAVING Faster delivery times.

**+ SUSTAINABLE** Low environmental impact by reducing transportation emissions.

implemented in all of our panels to monitorize manufacturing processes.

+ AESTHETIC Handmade in "S" shape to avoid visible joints. Each piece is unique.

+ NON-COMBUSTIBLE Fire spread restricted.

| FORMATS AND PACKING |                    |                    |                   |                      |       |               |                   |           |
|---------------------|--------------------|--------------------|-------------------|----------------------|-------|---------------|-------------------|-----------|
| REF.                | DESCRIPTION        | DIMENSIONS<br>(CM) | THICKNESS<br>(CM) | WEIGHT<br>PANEL (KG) | KG/M² | M²/<br>PALLET | PIECES/<br>PALLET | KG/PALLET |
| 2000053543          | STONEPANEL DORÉ    | 60x20              | 4                 | 10                   | 90,91 | 11,00         | 100               | 1000      |
| 2000053544          | LONG CORNER PIECE  | 60x20              | 4                 | 10                   | 90,91 | 11,00         | 100               | 1000      |
| 2000053545          | SHORT CORNER PIECE | 30x20              | 4                 | 5                    | 90,91 | 11,00         | 200               | 1000      |